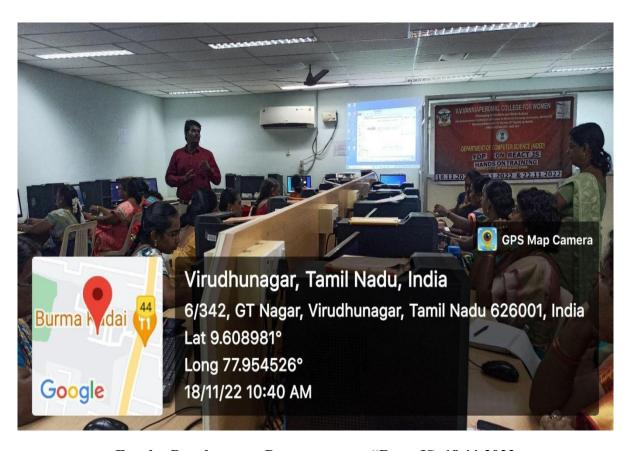

# DEPARTMENT OF MATHEMATICS

DEPARTMENT OF COMPUTER SCIENCE

Faculty Development Programme on "PYTHON" on 27.12.2022

Faculty Development Programme on "PYTHON" on 28.12.2022

Faculty Development Programme on "ReactJS 18.11.2022

Faculty Development Programme on "ReactJS 21.11.2022

Faculty Development Programme on "ReactJS 22.11.2022

Faculty Development Programme on Angular o 30.11.2-22

V.V.Vanniaperumal College for Women, Virudhunagar, Tamilnadu DBT-SCS/2022-2023/Faculty Development Programme— Photo Gallery