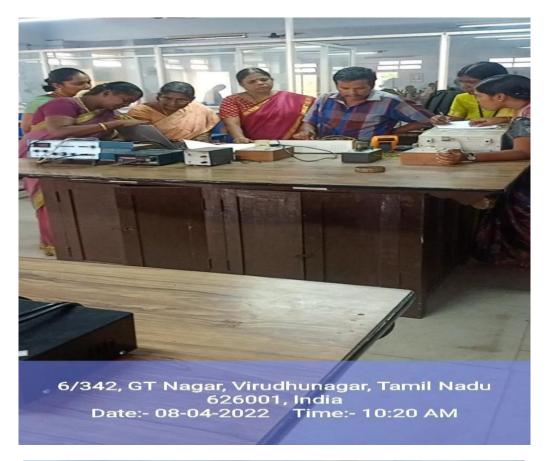

Faculty Development programme on "Microprocessor and Microcontroller Interfacing Based Projects" on 08.04.2022

Faculty Development Programme on "Interfacing Sensors with Aurdino" on 28.01.2023

Faculty Development Programme on "Interfacing Sensors with Aurdino" on 11.02.2023