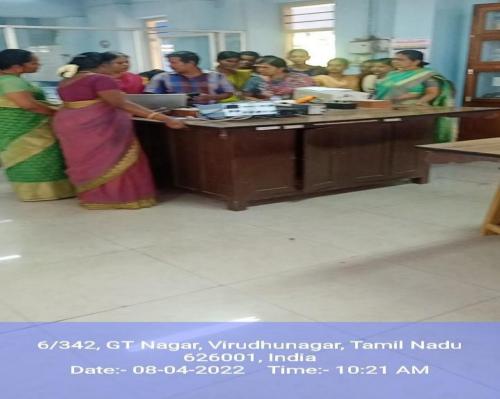

Faculty Development programme on "Microprocessor and Microcontroller Interfacing Based Projects" on 08.04.2022

Faculty Development Programme on "Interfacing Sensors with Aurdino" on 28.01.2023

Faculty Development Programme on "Interfacing Sensors with Aurdino" on 11.02.2023