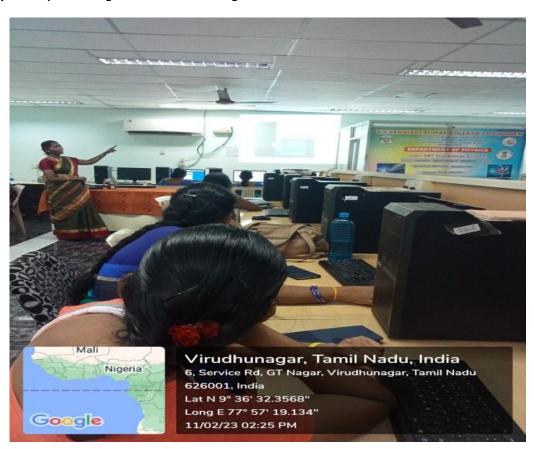

Faculty Development programme on "Microprocessor and Microcontroller Interfacing Based Projects" on 08.04.2022

Faculty Development Programme on "Interfacing Sensors with Aurdino" on 28.01.2023

Faculty Development Programme on "Interfacing Sensors with Aurdino" on 11.02.2023