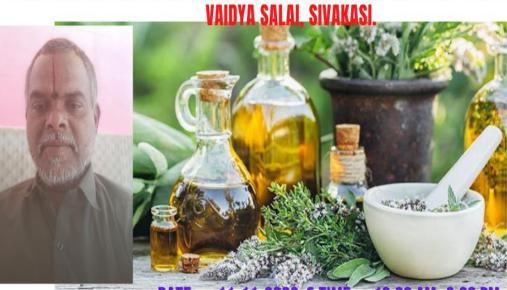

# DEPARTMENT OF BOTANY

**FACULTY DEVELOPMENT PROGRAMME** 

**WORKSHOP ON HERBAL PRODUCTS PREPARATION** 

(under DBT-STAR College Scheme)

RESOURCE PERSON: Thiru.M. VELMURUGAN, SIDDHA VAITHIYAR, KOSAYE SIDDHA

DATE : 11-11-2022 & TIME : 10.30 AM -3.30 PM

Registration link:https://forms.gle/7cxXDYwuAgAsv6rx5

Dr.R.Murugalakshmi Kumari Department Co-ordinator Dr.B.Karunai Selvi Head of the Department

Dr.M. Tamil Selvi Member Secretary & Co-ordinator Dr.S.M. Meena Rani Principal & Chairman