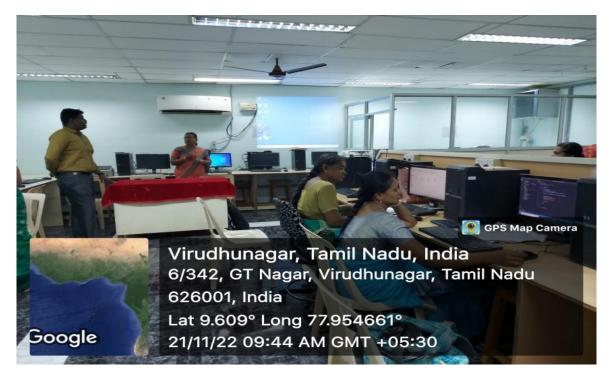

Faculty Development Programme on "ReactJS 21.11.2022

Faculty Development Programme on "ReactJS 22.11.2022

Faculty Development Programme on Angular o 30.11.2-22

V.V.Vanniaperumal College for Women, Virudhunagar, Tamilnadu DBT-SCS/2022-2023/Faculty Development Programme— Photo Gallery