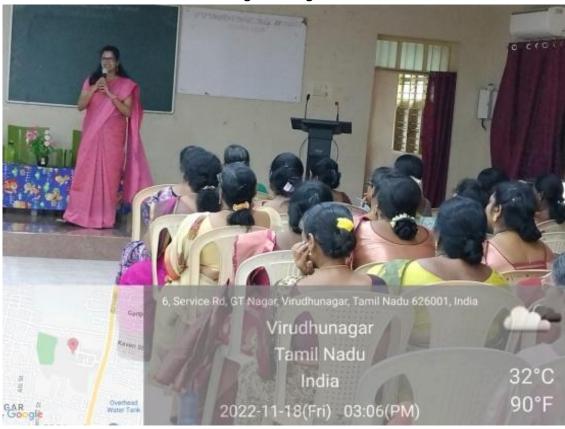

FDP on "Patent Searching and Filing Procedure" on 18.11.2022.

Resource person : Dr. Gomati Padma ThilagaSivanantham, Scientist-B, Patent Information Centre, Tamil
Nadu Council for Science and Technology, Ch