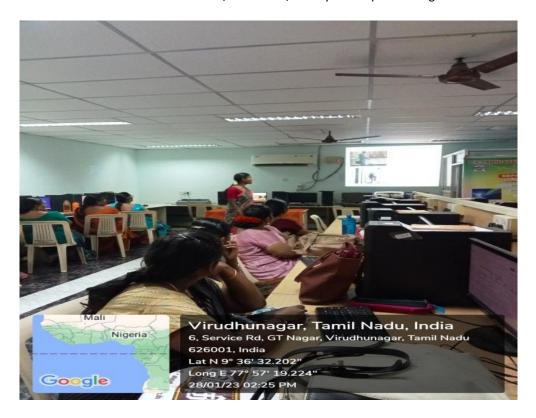

Faculty Development programme on "Microprocessor and Microcontroller Interfacing Based Projects" on 08.04.2022

Faculty Development Programme on "Interfacing Sensors with Aurdino" on 28.01.2023

Faculty Development Programme on "Interfacing Sensors with Aurdino" on 11.02.2023