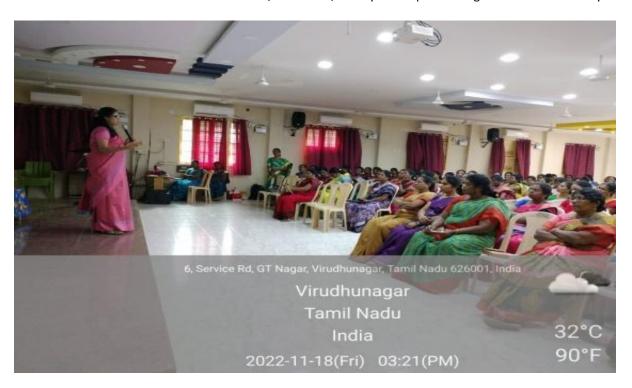

FDP on "Patent Searching and Filing Procedure" on 18.11.2022.

Resource person : Dr. Gomati Padma ThilagaSivanantham, Scientist-B, Patent Information Centre, Tamil
Nadu Council for Science and Technology, Ch