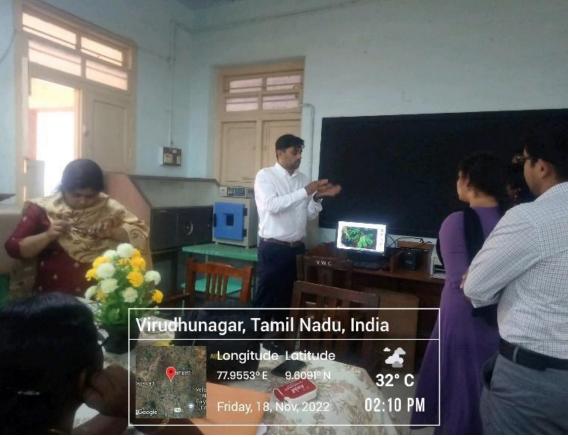

Faculty Development Programme cum workshop on "Herbal Products Preparation" on 11.11.2022

Workshop on "Taxonomic Workout of Bryophytes" on 18.11.2022

|         | V.V.Vanniaperumal College for Women, Virudhunagar, Tamilnadu DBT-SCS/2022-2023/Faculty Development Programme— Photo Gallery |
|---------|-----------------------------------------------------------------------------------------------------------------------------|
|         |                                                                                                                             |
|         |                                                                                                                             |
|         |                                                                                                                             |
|         |                                                                                                                             |
|         |                                                                                                                             |
|         |                                                                                                                             |
|         |                                                                                                                             |
|         |                                                                                                                             |
| DEPARTM | ENT OF BIOTECHNOLOGY                                                                                                        |
|         |                                                                                                                             |
|         |                                                                                                                             |
|         |                                                                                                                             |
|         |                                                                                                                             |
|         |                                                                                                                             |
|         |                                                                                                                             |
|         |                                                                                                                             |
|         |                                                                                                                             |
|         |                                                                                                                             |