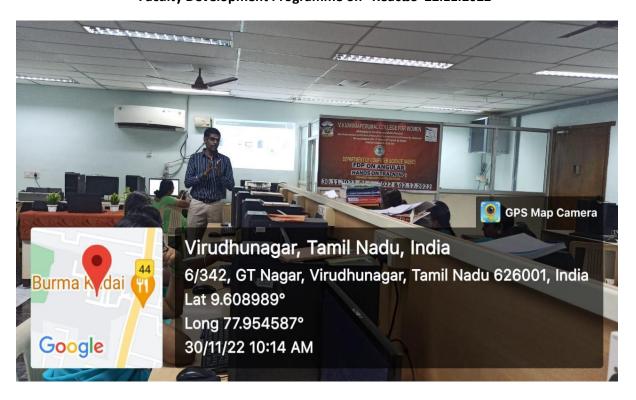

Faculty Development Programme on "ReactJS 21.11.2022

Faculty Development Programme on "ReactJS 22.11.2022

Faculty Development Programme on Angular o 30.11.2-22

V.V.Vanniaperumal College for Women, Virudhunagar, Tamilnadu DBT-SCS/2022-2023/Faculty Development Programme— Photo Gallery