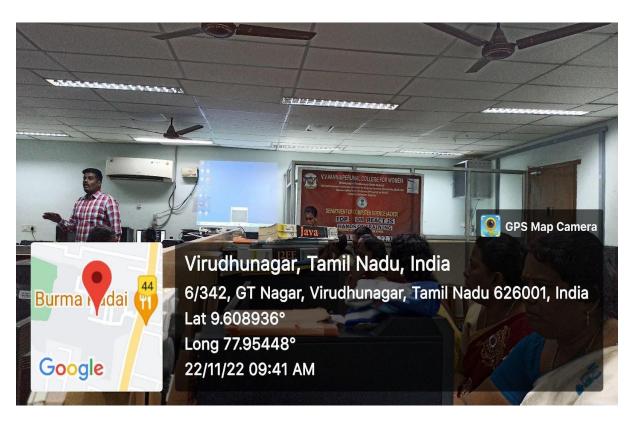

# DEPARTMENT OF MATHEMATICS

DEPARTMENT OF COMPUTER SCIENCE

Faculty Development Programme on "PYTHON" on 27.12.2022

Faculty Development Programme on "PYTHON" on 28.12.2022

Faculty Development Programme on "ReactJS 18.11.2022

Faculty Development Programme on "ReactJS 21.11.2022

Faculty Development Programme on "ReactJS 22.11.2022

Faculty Development Programme on Angular o 30.11.2-22

V.V.Vanniaperumal College for Women, Virudhunagar, Tamilnadu DBT-SCS/2022-2023/Faculty Development Programme— Photo Gallery