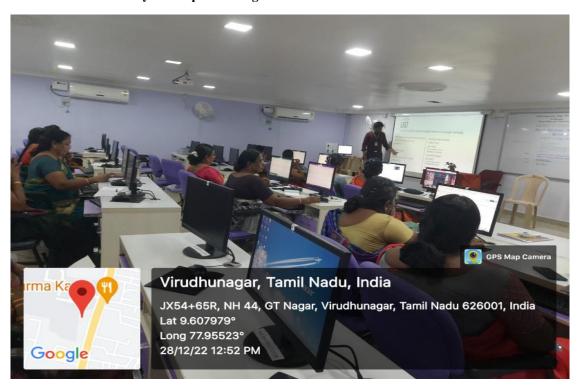

# DEPARTMENT OF MATHEMATICS

DEPARTMENT OF COMPUTER SCIENCE

Faculty Development Programme on "PYTHON" on 27.12.2022

Faculty Development Programme on "PYTHON" on 28.12.2022

Faculty Development Programme on "ReactJS 18.11.2022