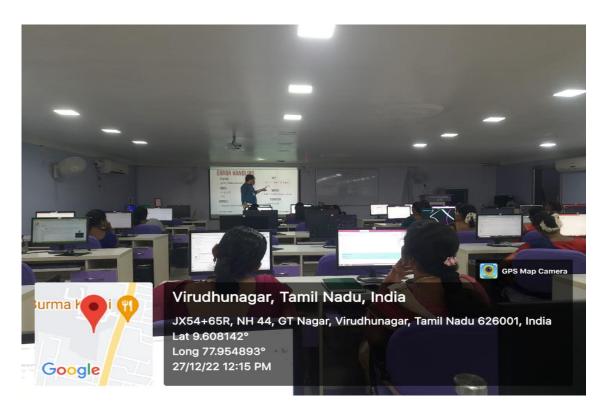

# DEPARTMENT OF MATHEMATICS

DEPARTMENT OF COMPUTER SCIENCE

Faculty Development Programme on "PYTHON" on 27.12.2022

Faculty Development Programme on "PYTHON" on 28.12.2022

Faculty Development Programme on "ReactJS 18.11.2022